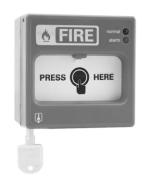

## I. INTRODUCTION

Wireless Addressable Manual Call Point, when people confirm the fire broke out, pressing the button on the plexiglass sheet, it will send a signal to the fire alarm control panel CP90, after the fire alarm control panel receives the alarm signal, showing that the number or location of the alarm button and the alarm sound.